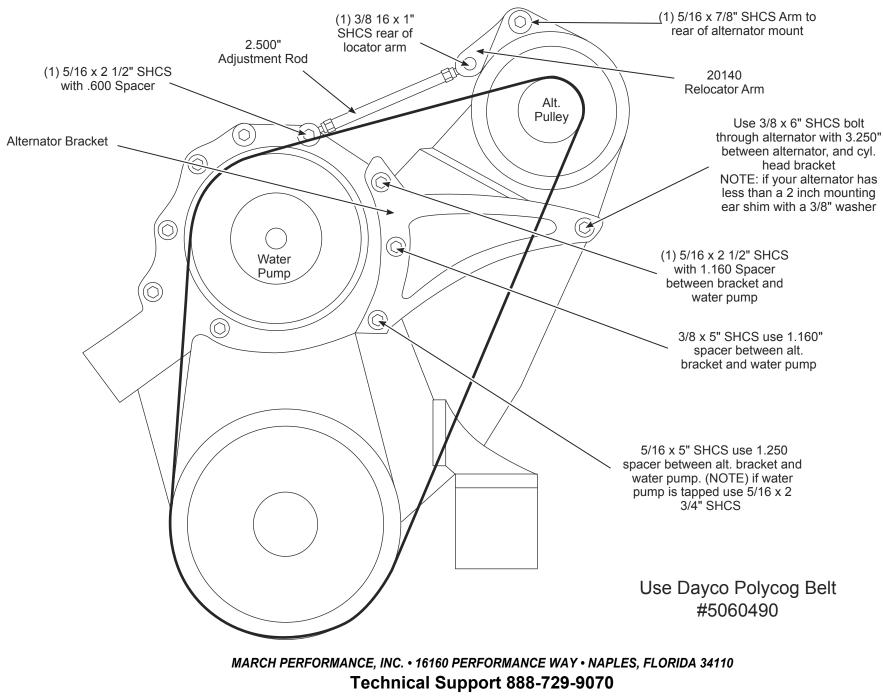

# #13100 Pontiac Serpentine Kit



| Reviseu J/ 1/2017 | Revised | 3/1 | /201 | 7 |
|-------------------|---------|-----|------|---|
|-------------------|---------|-----|------|---|

## LIMITED WARRANTY

March Performance warrants to the original retail purchaser that for a period of ninety (90) days from the date of purchase, March Performance will repair or replace, at their option, any Product, which is found to be defective in material or workmanship.

#### Exclusions from Warranty Coverage

March Performance does not warrant any Product that is damaged from abuse, misuse or misapplication or not used for its intended purposes.

This Limited Warranty does not cover or apply to any damage or loss sustained to the engine or any other parts which may have been caused by the defective Product and does not cover or apply t