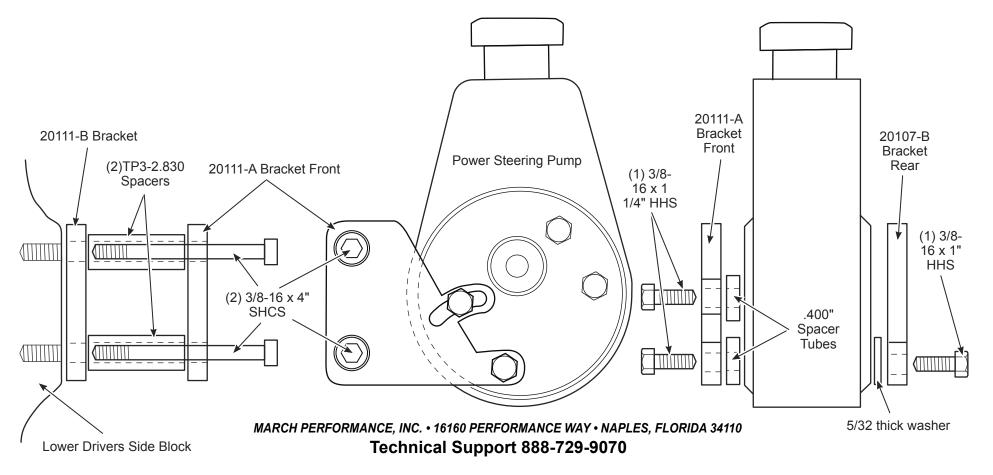

# 20111 Chevy Small Block Adjustable Power Steering Bracket

- **1.** Mount bracket front plate 20111-A to power steering pump with two 3/8-16 x 1 1/4" HHS bolts and two .400 spacer tubes as shown, Leave loose for later pump adjustment.
- 2. Mount bracket back plate 20107-B to power steering pump with one 3/8-16 x 1" HHS bolts and washer between bracket and pump. Note: on pumps with mounting stud, stud must be removed.
- **3.** Using Locktite #242 or equivalent attach pump bracket assembly to lower drivers side engine block using two 3/8-16 x 1 1/4" SHCS placing spacer block between bracket plates
- 4. Mount power steering pulley, Note: press-on pulleys require proper installation tool.
- 5. Adjust pump position and lock in place by tighening both front and rear bolts.
- NOTE: For a keyway style power steering pump March Performance recommends using a 1971 Impala V-8 pump

For a press-fit style power steering pump March Performance recommends using a 1977 Camaro V-8 2 hole pump

| Reviseu J/ 1/2017 | Revised | 3/1 | /201 | 7 |
|-------------------|---------|-----|------|---|
|-------------------|---------|-----|------|---|