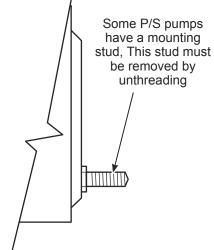

# 20111 Chevy Small Block Adjustable Power Steering Bracket

- **1.** Mount bracket front plate 20111-A to power steering pump with two 3/8-16 x 1 1/4" HHS bolts and two .400 spacer tubes as shown, Leave loose for later pump adjustment.
- 2. Mount bracket back plate 20107-B to power steering pump with one 3/8-16 x 1" HHS bolts and washer between bracket and pump. Note: on pumps with mounting stud, stud must be removed.
- **3.** Using Locktite #242 or equivalent attach pump bracket assembly to lower drivers side engine block using two 3/8-16 x 1 1/4" SHCS placing spacer block between bracket plates
- 4. Mount power steering pulley, Note: press-on pulleys require proper installation tool.
- 5. Adjust pump position and lock in place by tighening both front and rear bolts.
- NOTE: For a keyway style power steering pump March Performance recommends using a 1971 Impala V-8 pump