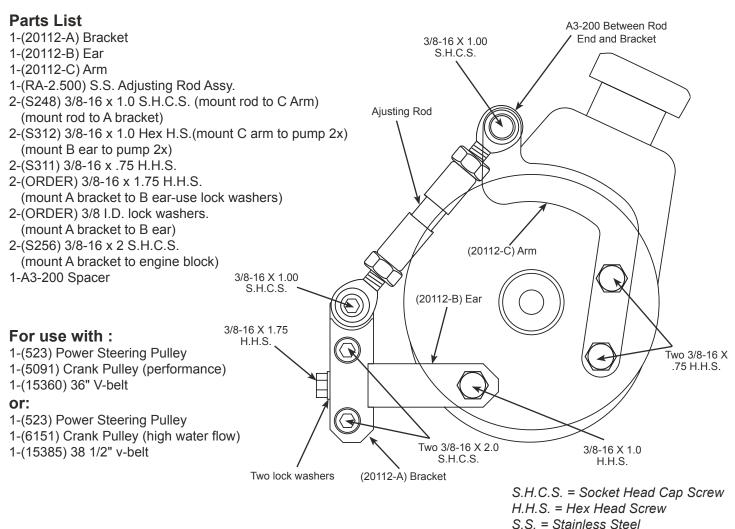

# **Assembly Instructions**

- 1. Bolt (20112-C) Arm to power steering pump using two 3/8-16 X .75 H.H.S.
- 2. Bolt (20112-B) Ear to power steering pump using two (S312) 3/8-16 X 1.0 H.H.S. from front and back of power steering pump (leave loose to swivel)
- 3. Bolt (RA-2.500) S.S. Rod Assembly end to (20112-C) Arm using A3-200 spacer and (S248) 3/8-16 X 1.0 S.H.C.S. from back
- 4. Bolt (20112-B) Ear to (20112-A) Bracket using two (S321) 3/8-16 X 1.75 H.H.S. & two lock washers (leave loose to adjust)
- 5. Bolt (20112-A) Bracket to engine block using two (S256) 3/8-16 X 2.0 S.H.C.S.

- 6. Bolt (523) Power Steering Pully to power steering pump
- 7. Allign (523) Power Steering Pully to Crank Pulley using a straight-edge & tape measure
- 8. Tighten (20112-B) Ear to (20112-A) Bracket after alligning
- 9. Install Belt
- 10. Bolt other end of (RA-2.500) SS Rod Assembly to (20112-A) Bracket using (S248) 3/8-16 X 1.00 S.H.C.S.
- 11. Adjust belt tension using (RA-2.500) S.S. Rod Assembly
- 12. Tighten (20112-B) Ear to power steering pump
- 13. Tighten (RA-2.500) SS Rod Assembly nuts