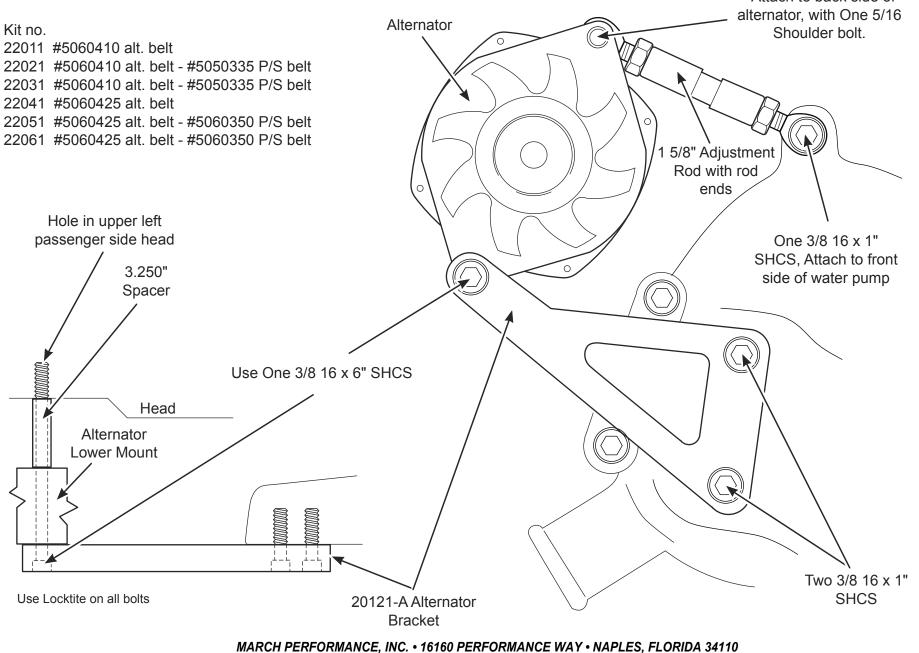

# 20121 and 20121-09 Chevy Small Block Alternator Bracket Long Water Pump Attach to back side of

Technical Support 888-729-9070

| Reviseu J/ 1/2017 | Revised | 3/1 | /201 | 7 |
|-------------------|---------|-----|------|---|
|-------------------|---------|-----|------|---|