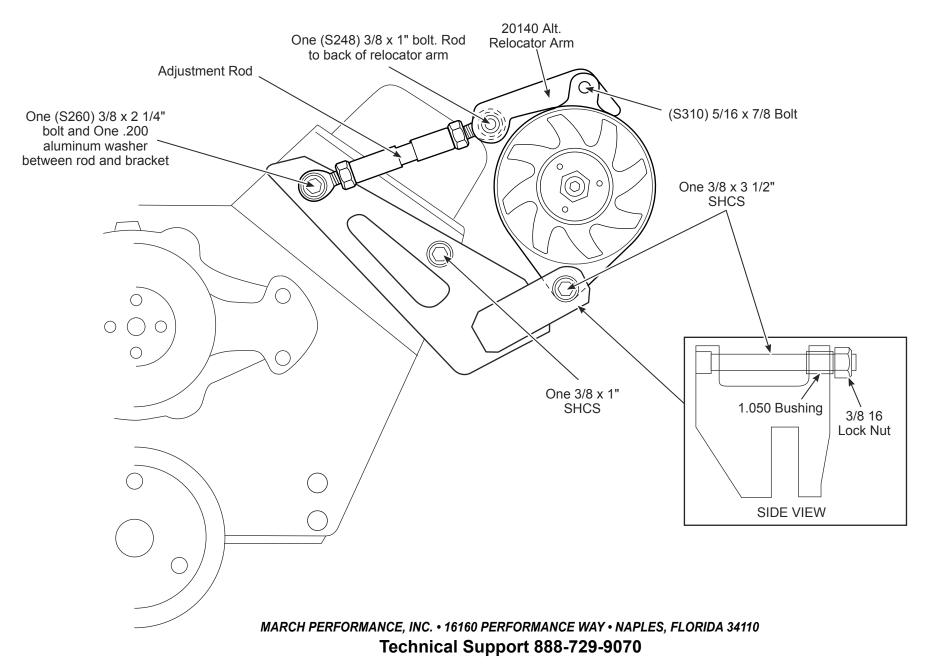

# 20130 Chevy Small Block Short Water Pump Alternator Bracket

NOTE: This Alternator bracket will interferer with power steering pumps in most V-belt applications

| Reviseu J/ 1/2017 | Revised | 3/1 | /201 | 7 |
|-------------------|---------|-----|------|---|
|-------------------|---------|-----|------|---|