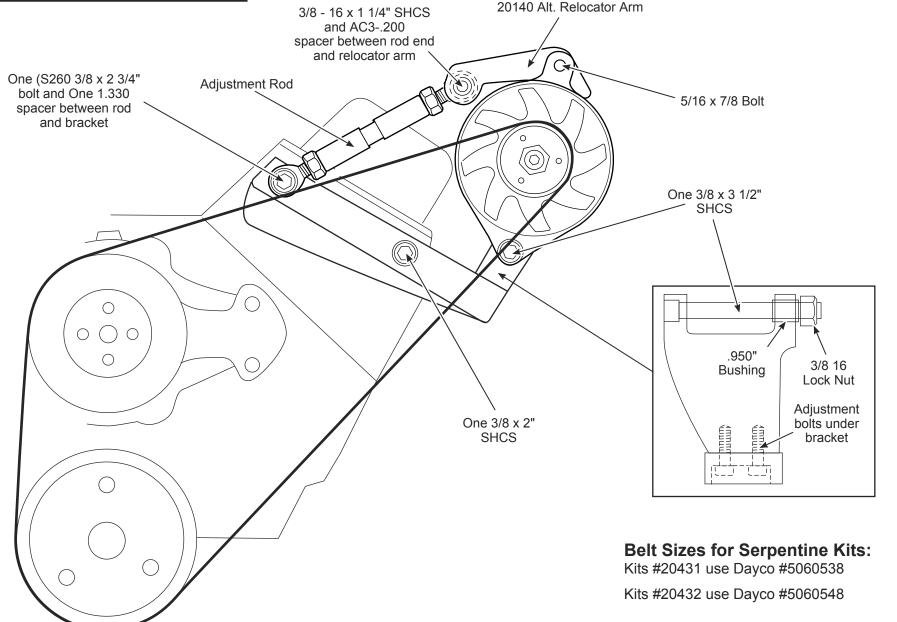

# **Chevy Small Block Short Water Pump Alternator Bracket** Part# 20131, 20431, 20432

Revised 7-24-07

MARCH PERFORMANCE, INC. • 16160 PERFORMANCE WAY • NAPLES, FLORIDA 34110 Technical Support 888-729-9070