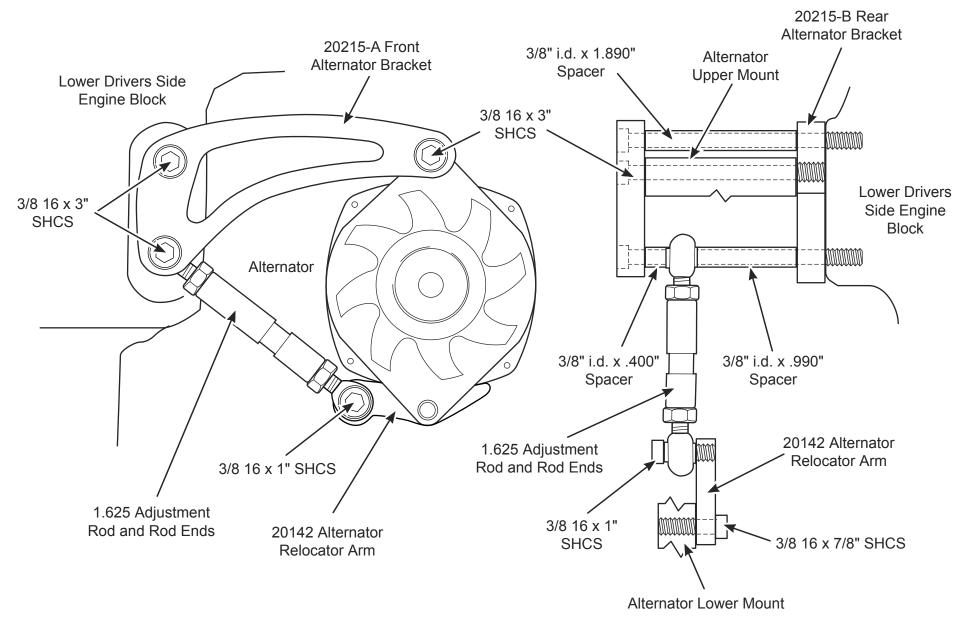

# 20215 Chevy Small Block Low Mount Alternator Bracket, Short Water Pump

Revised 6-26-07

MARCH PERFORMANCE, INC. • 16160 PERFORMANCE WAY • NAPLES, FLORIDA 34110 Technical Support 888-729-9070