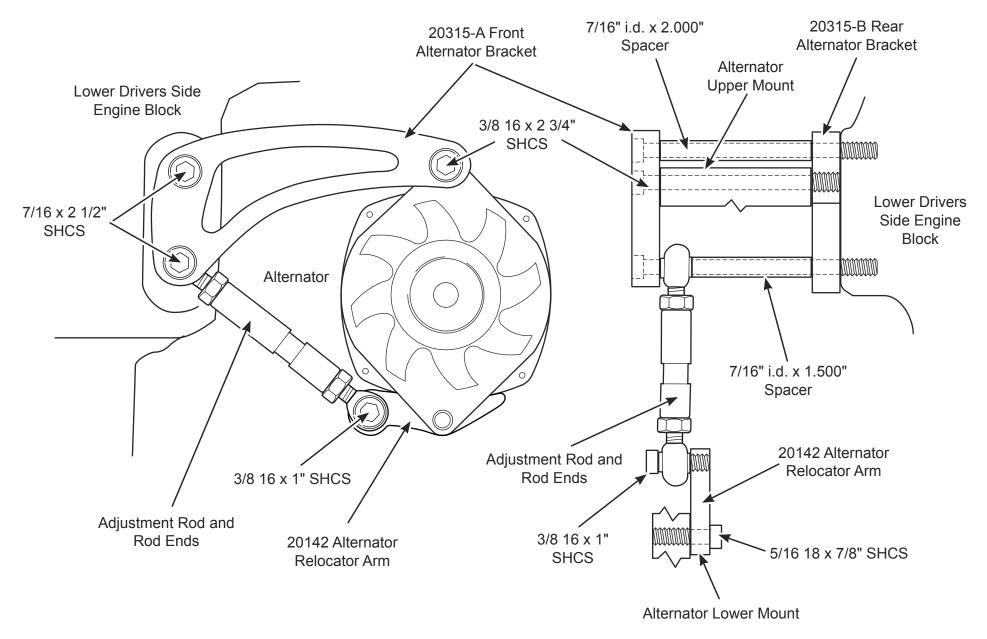

# 20315 Chevy Big Block Low Mount Alternator Bracket



## Revised 3/1/2017

# LIMITED WARRANTY

March Performance warrants to the original retail purchaser that for a period of ninety (90) days from the date of purchase, March Performance will repair or replace, at their option, any Product, which is found to be defective in material or workmanship.

# **Exclusions from Warranty Coverage**

March Performance does not warrant any Product that is damaged from abuse, misuse or misapplication or not used for its intended purposes.

This Limited Warranty does not cover or apply to any damage or loss sustained to the engine or any other parts which may have been caused by the defective Product and does not cover or apply to any personal injury, labor charges or any other incidental costs for damages caused by the defective Product. THIS IS THE ONL