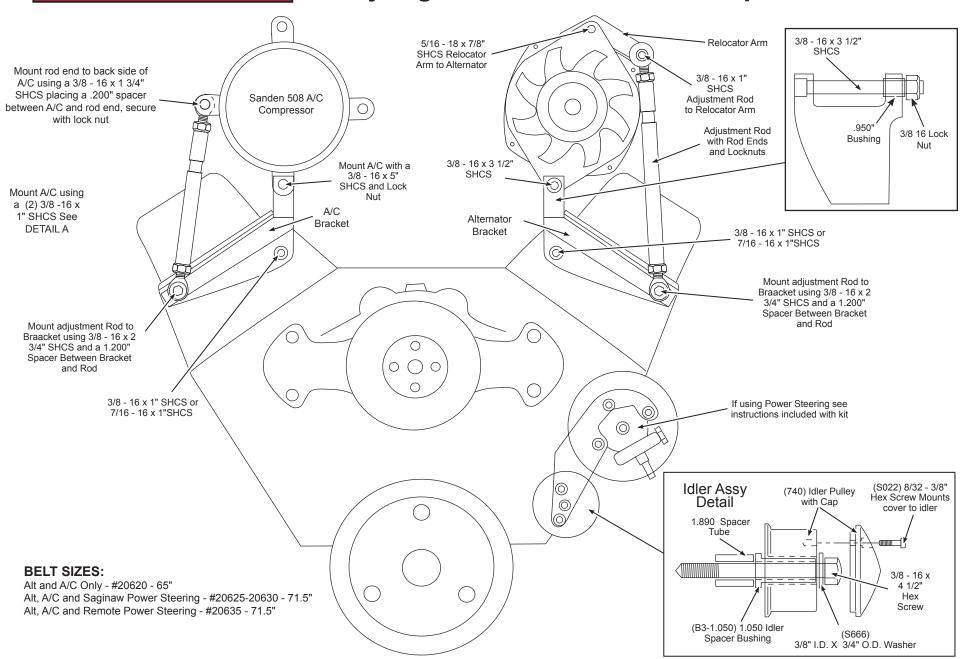

# #20620, 20625, 20630 20635 Chevy Big Block Inward Mount Serpentine Kit



## Revised 3/1/2017

# LIMITED WARRANTY

March Performance warrants to the original retail purchaser that for a period of ninety (90) days from the date of purchase, March Performance will repair or replace, at their option, any Product, which is found to be defective in material or workmanship.

# **Exclusions from Warranty Coverage**

March Performance does not warrant any Product that is damaged from abuse, misuse or misapplication or not used for its intended purposes.

This Limited Warranty does not cover or apply to any damage or loss sustained to the engine or any other parts which may have been caused by the defective Product and does not cover or apply to any personal injury, labor charges or any other incidental costs for damages caused by the defective Product. THIS IS THE ONL