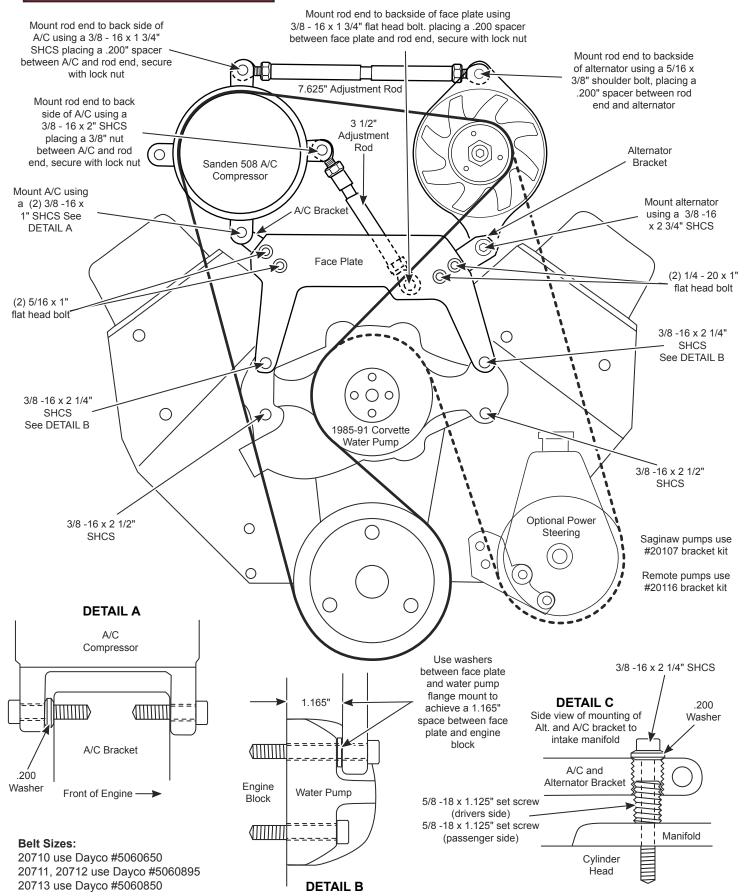

# #20700 Chevy Small Block High Mount Alternator & A/C Bracket Kit



## Revised 3/1/2017

# LIMITED WARRANTY

March Performance warrants to the original retail purchaser that for a period of ninety (90) days from the date of purchase, March Performance will repair or replace, at their option, any Product, which is found to be defective in material or workmanship.

# **Exclusions from Warranty Coverage**

March Performance does not warrant any Product that is damaged from abuse, misuse or misapplication or not used for its intended purposes.

This Limited Warranty does not cover or apply to any damage or loss sustained to the engine or any other parts which may have been caused by the defective Product and does not cover or apply to any personal injury, labor charges or any other incidental costs for damages caused by the defective Product. THIS IS THE ONL