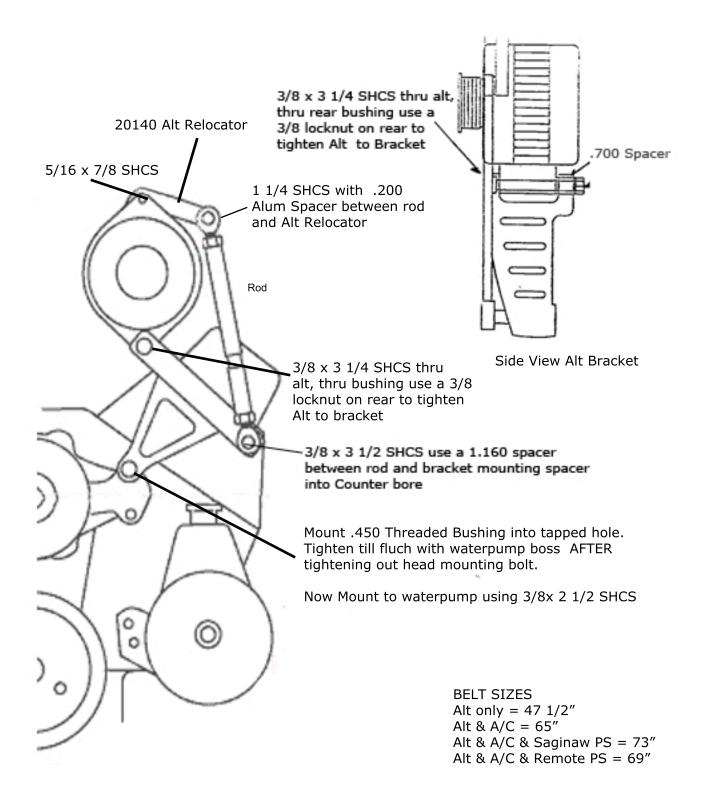

## MARCH PERFORMANCE

16160 Performance Way Naples, FL 34110 (239) 593-4074



# 21001 ALTERNATOR

#### Revised 3/1/2017

### LIMITED WARRANTY

March Performance warrants to the original retail purchaser that for a period of ninety (90) days from the date of purchase, March Performance will repair or replace, at their option, any Product, which is found to be defective in material or workmanship.

#### **Exclusions from Warranty Coverage**

March Performance does not warrant any Product that is damaged from abuse, misuse or misapplication or not used for its intended purposes.

This Limited Warranty does not cover or apply to any damage or loss sustained to the engine or any other parts which may have been caused by the defective Product and does not cover or apply to any personal injury, labor charges or any other incidental costs for damages caused by the defecti