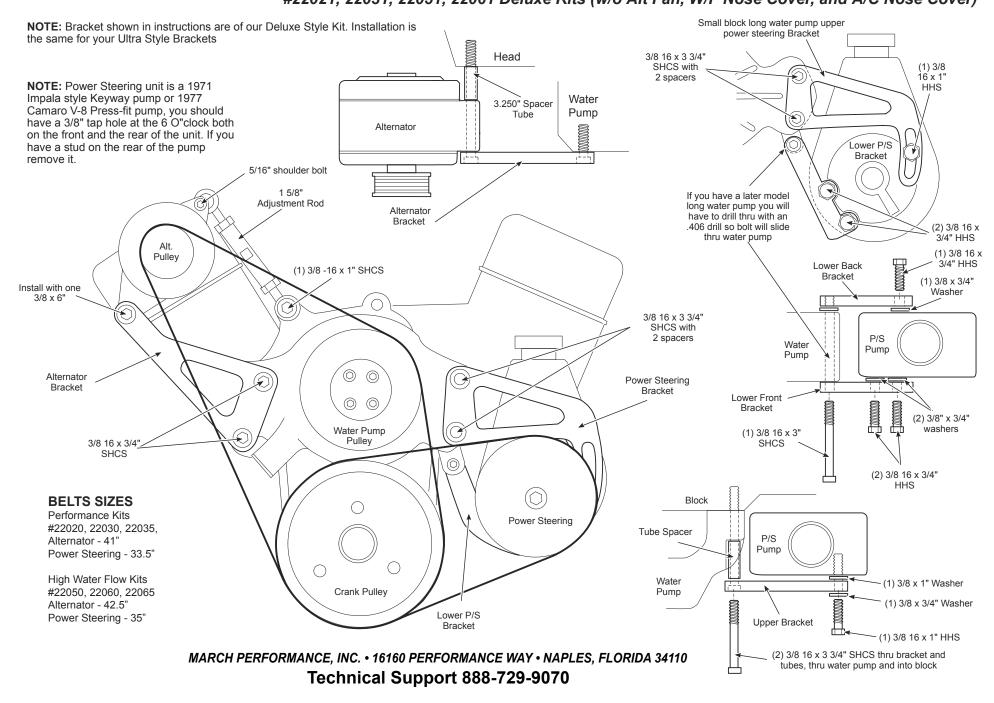

# #22020, 22030, 22035, 22050, 22060, 22065 Revised 6-25-07 Chevy Small Block Double Serpentine Kit Long Water Pump #22021, 22031, 22051, 22061 Deluxe Kits (w/o Alt Fan, W/P Nose Cover, and A/C Nose Cover)