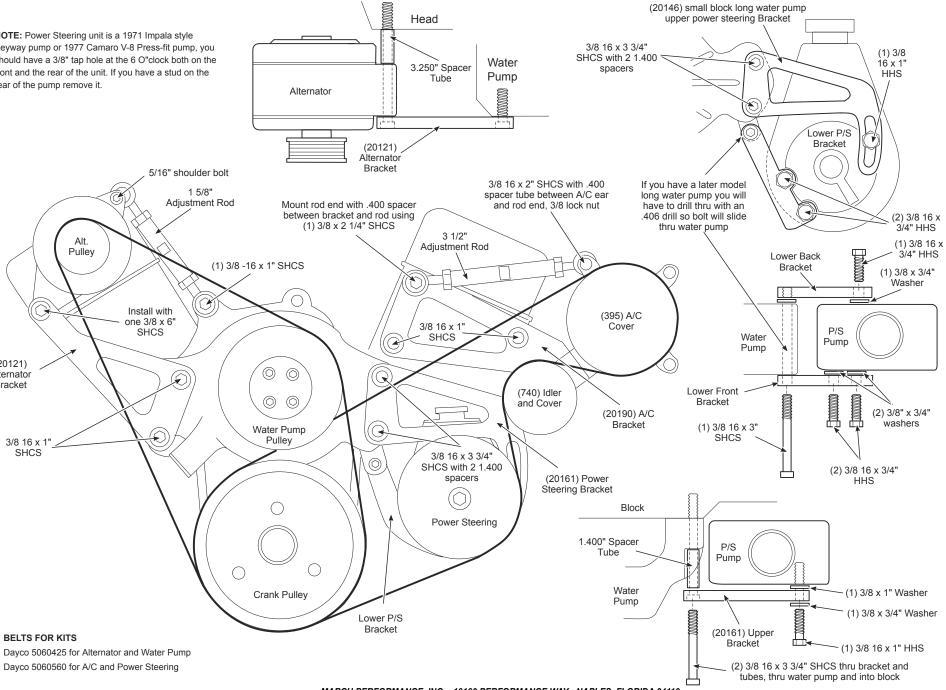

# Kits# 22071 22081 22086 Chevy Small Block Double Serpentine Kit Long Water Pump

NOTE: Power Steering unit is a 1971 Impala style Keyway pump or 1977 Camaro V-8 Press-fit pump, you should have a 3/8" tap hole at the 6 O"clock both on the front and the rear of the unit. If you have a stud on the rear of the pump remove it.

Alt.

(20121)

Alternator

Bracket

3/8 16 x 1 SHCS

**BELTS FOR KITS** 