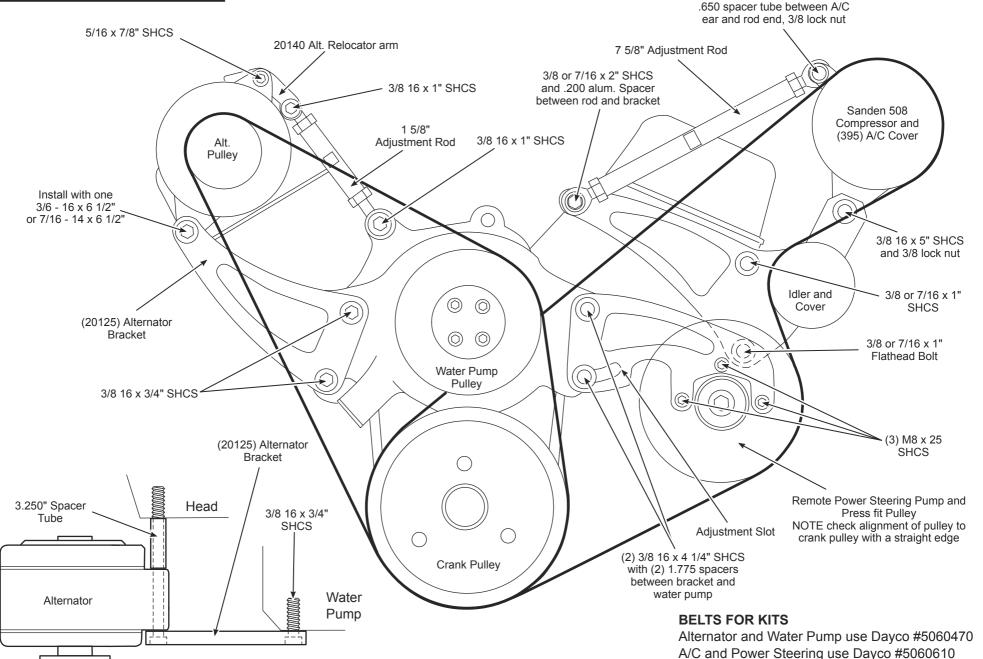

# Chevy Big Block Double Serpentine Kit Long Water Pump

Kit # 23090

Revised 6-29-07

3/8 16 x 2 1/4" SHCS with

MARCH PERFORMANCE, INC. • 16160 PERFORMANCE WAY • NAPLES, FLORIDA 34110

Technical Support 888-729-9070