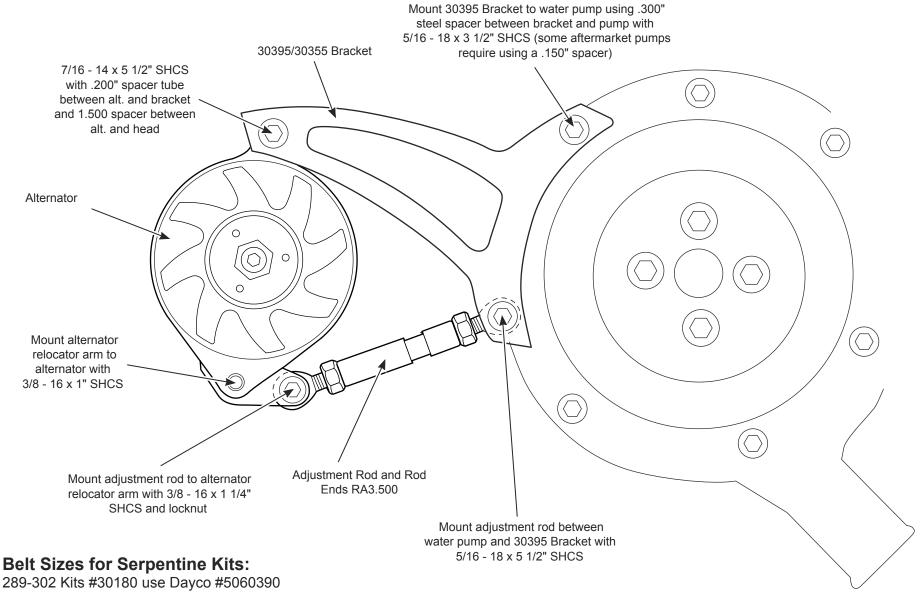

# Part# 30180, 30380, 30355, 30395

351W Kits #30380 use Dayco #5060415

MARCH PERFORMANCE, INC. • 16160 PERFORMANCE WAY • NAPLES, FLORIDA 34110 Technical Support 888-729-9070

| Reviseu J/ 1/2017 | Revised | 3/1 | /201 | 7 |
|-------------------|---------|-----|------|---|
|-------------------|---------|-----|------|---|