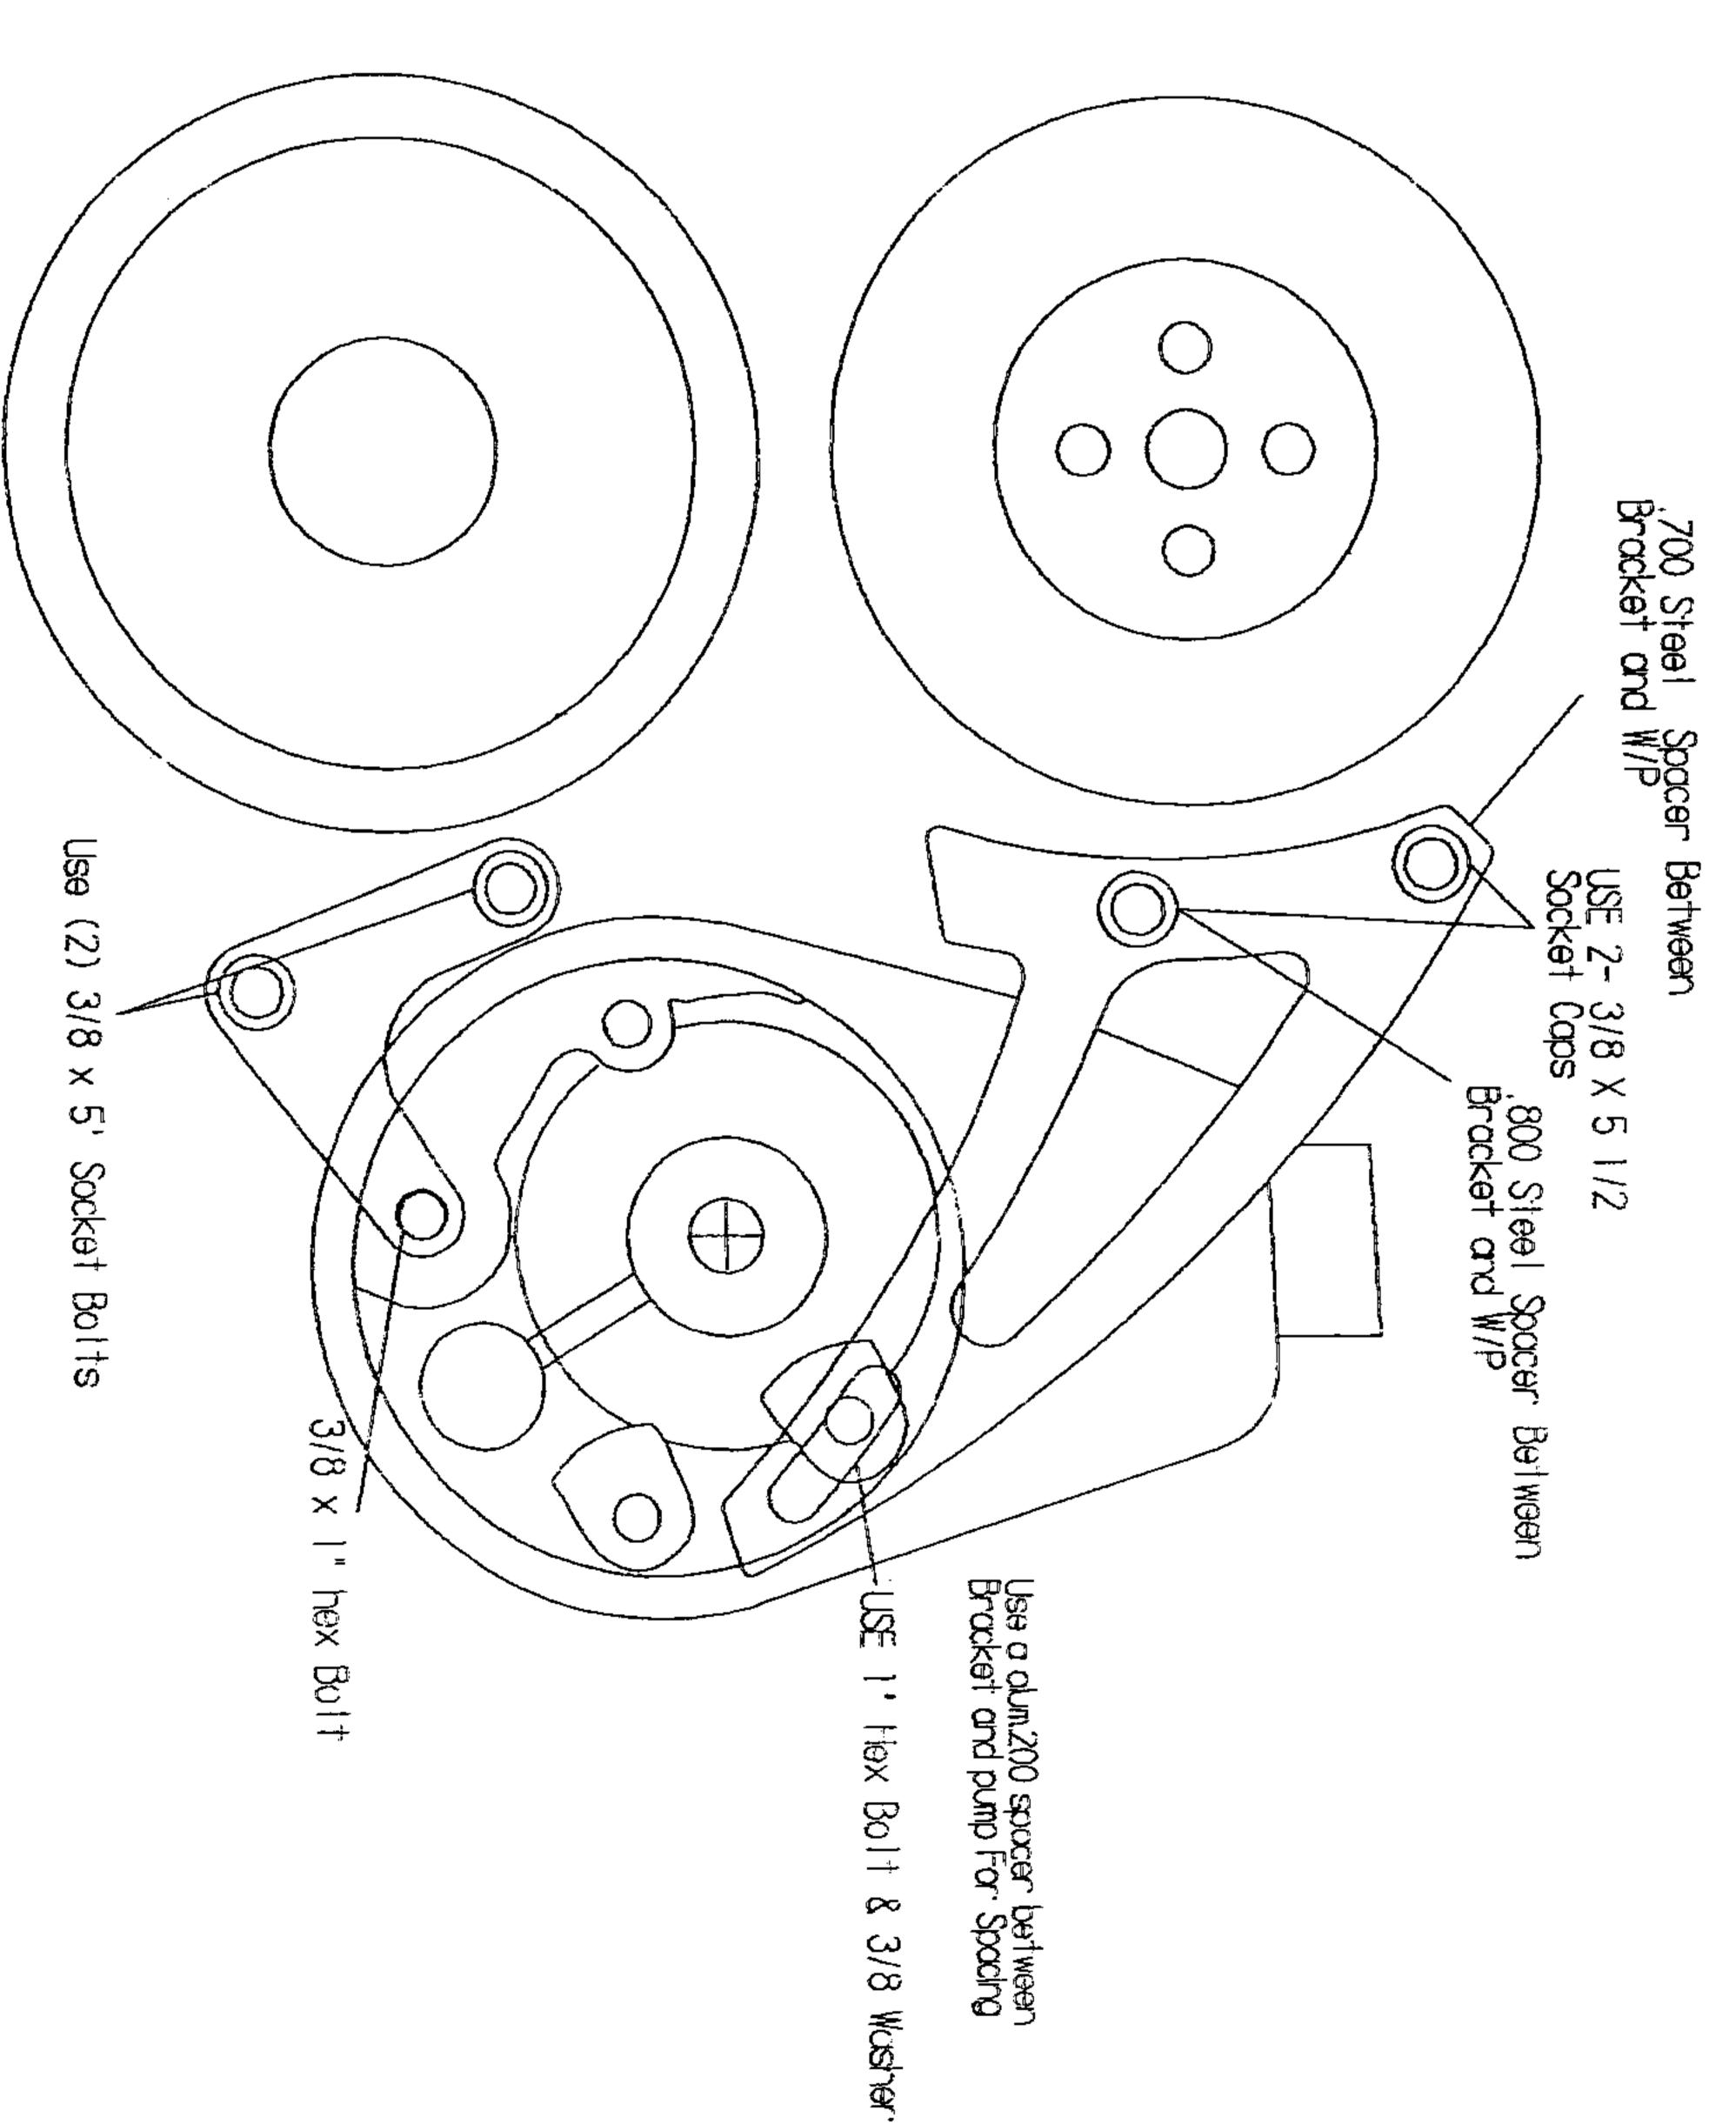

May nit Lower brackets with (2) 3/6 x 5 Socket caps

# MOPAR SB P/S BRACKET PT # 40061



# Revised 3/1/2017

# LIMITED WARRANTY

March Performance warrants to the original retail purchaser that for a period of ninety (90) days from the date of purchase, March Performance will repair or replace, at their option, any Product, which is found to be defective in material or workmanship.

# **Exclusions from Warranty Coverage**

March Performance does not warrant any Product that is damaged from abuse, misuse or misapplication or not used for its intended purposes.

This Limited Warranty does not cover or apply to any damage or loss sustained to the engine or any other parts which may have been caused by the defective Product and does not cover or apply to any personal injury, labor charges or any other incidental costs for damages caused by the defective Product. THIS IS THE ONLY