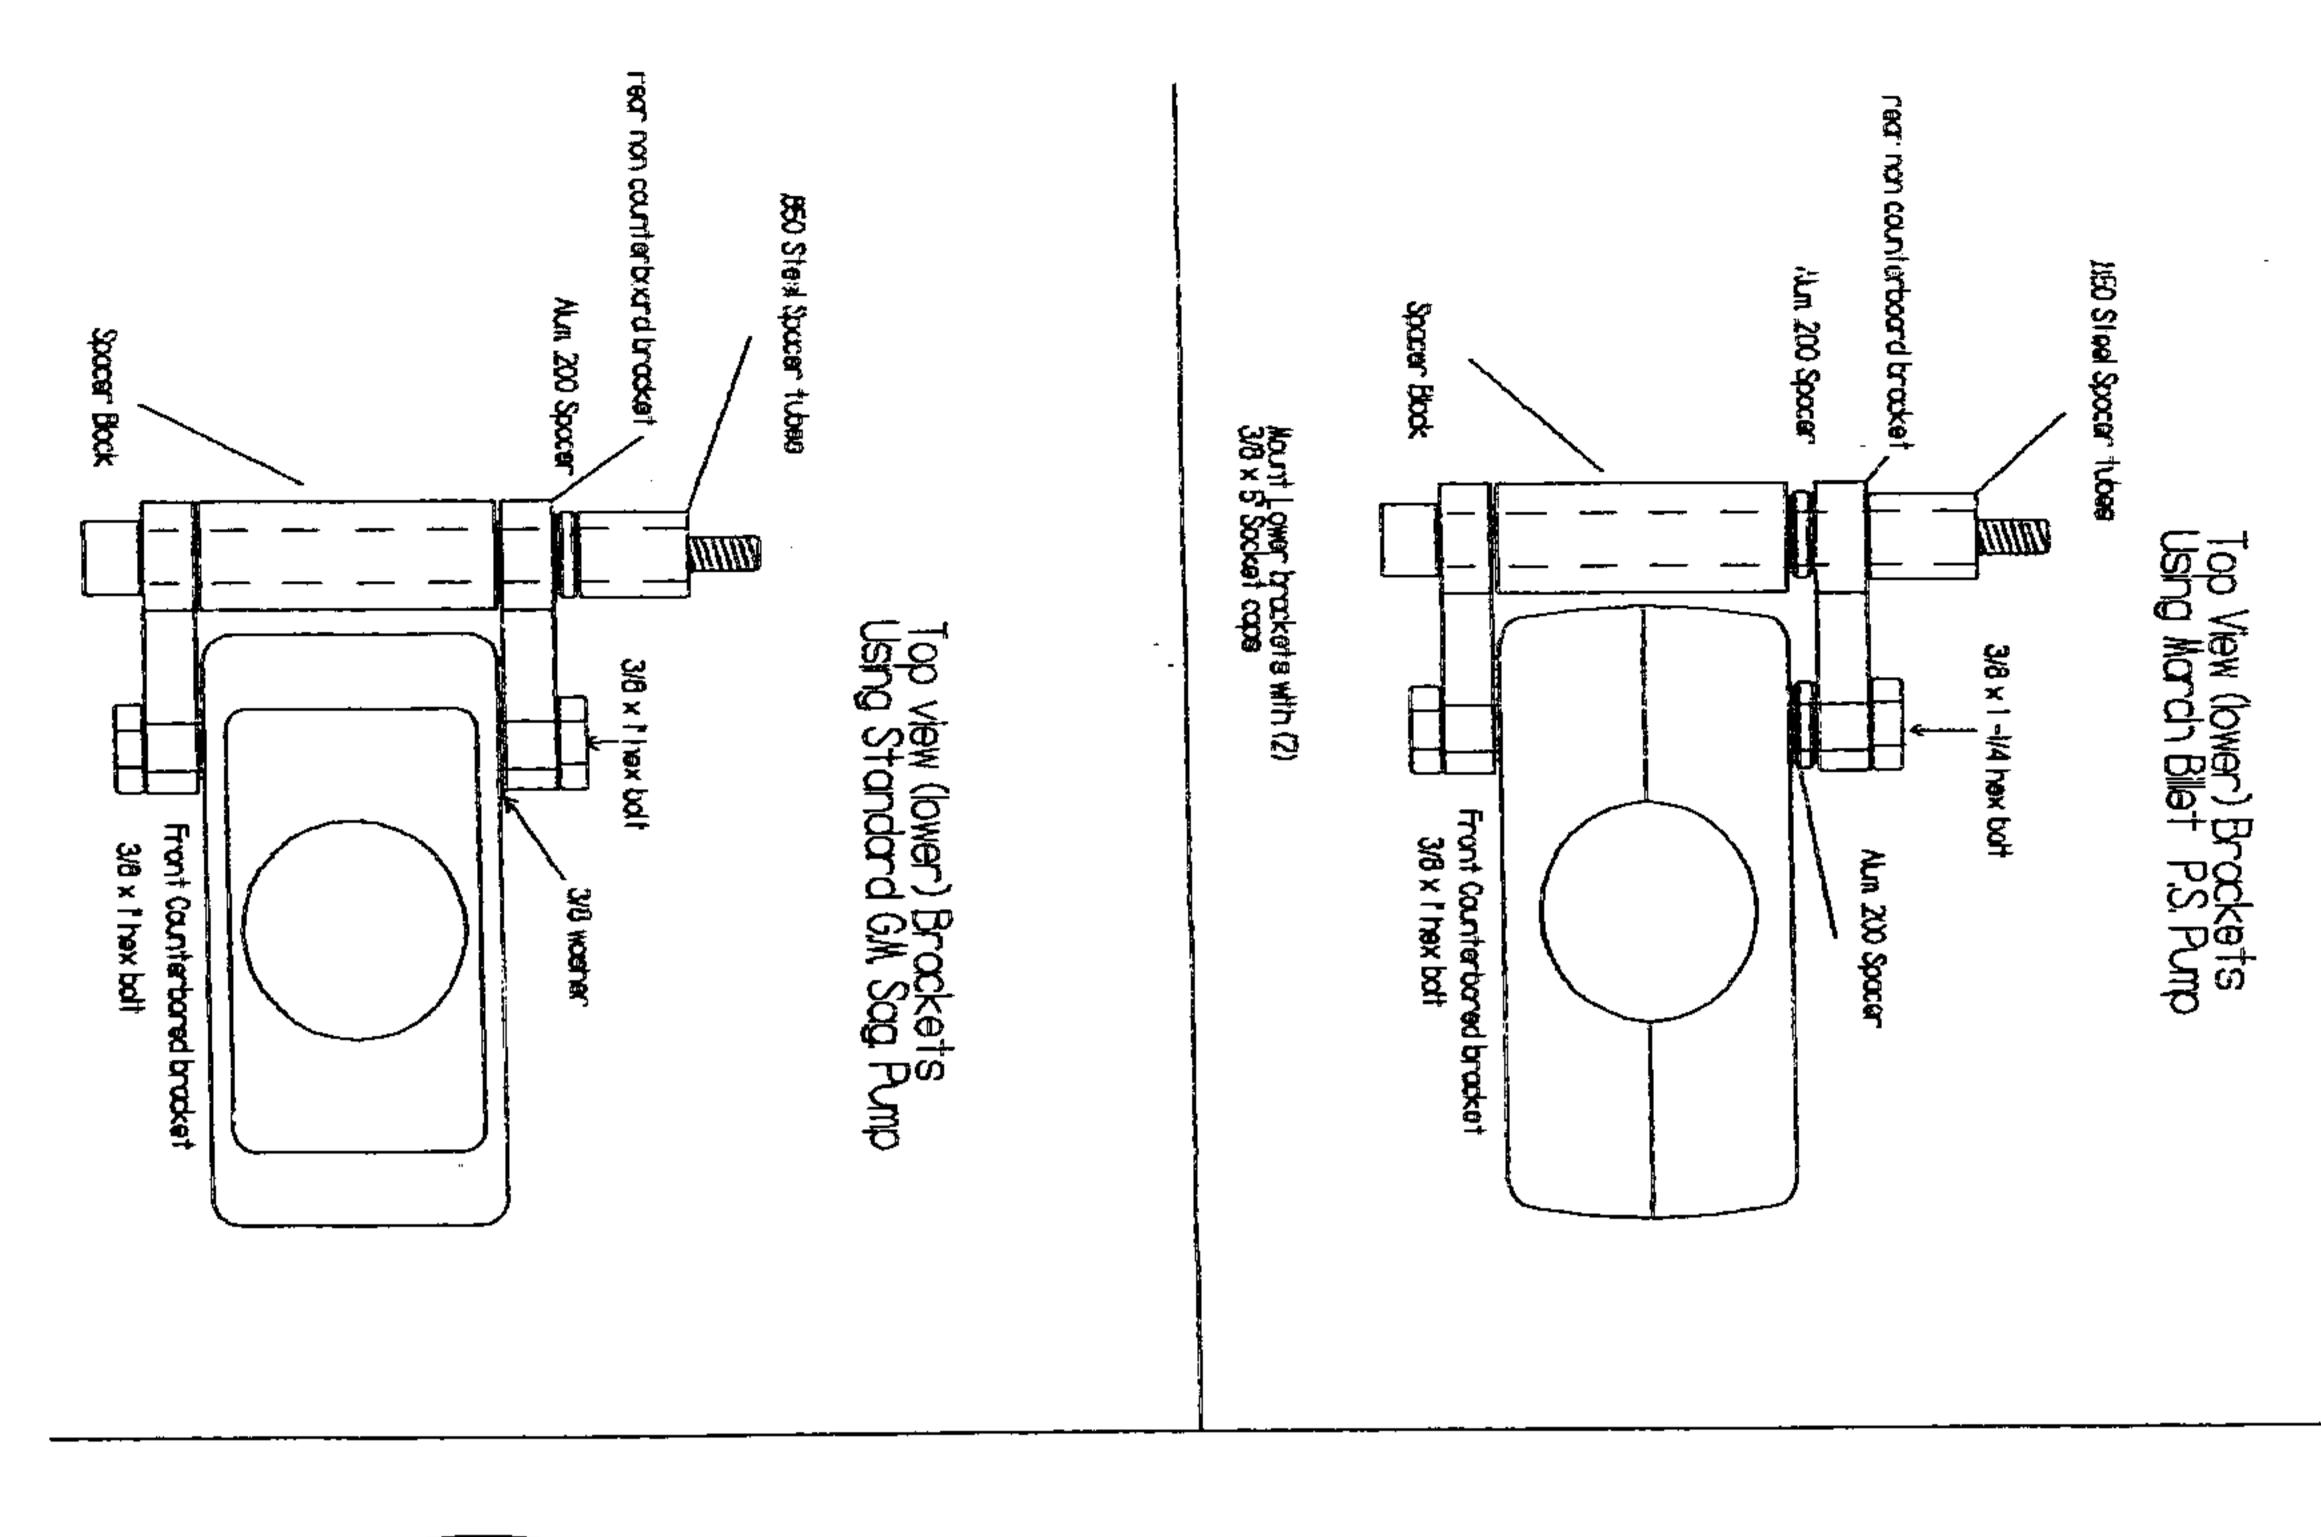

May nit Lower brackets with (2) 3/6 x 5 Socket caps

# MOPAR SB P/S BRACKET PT # 40061