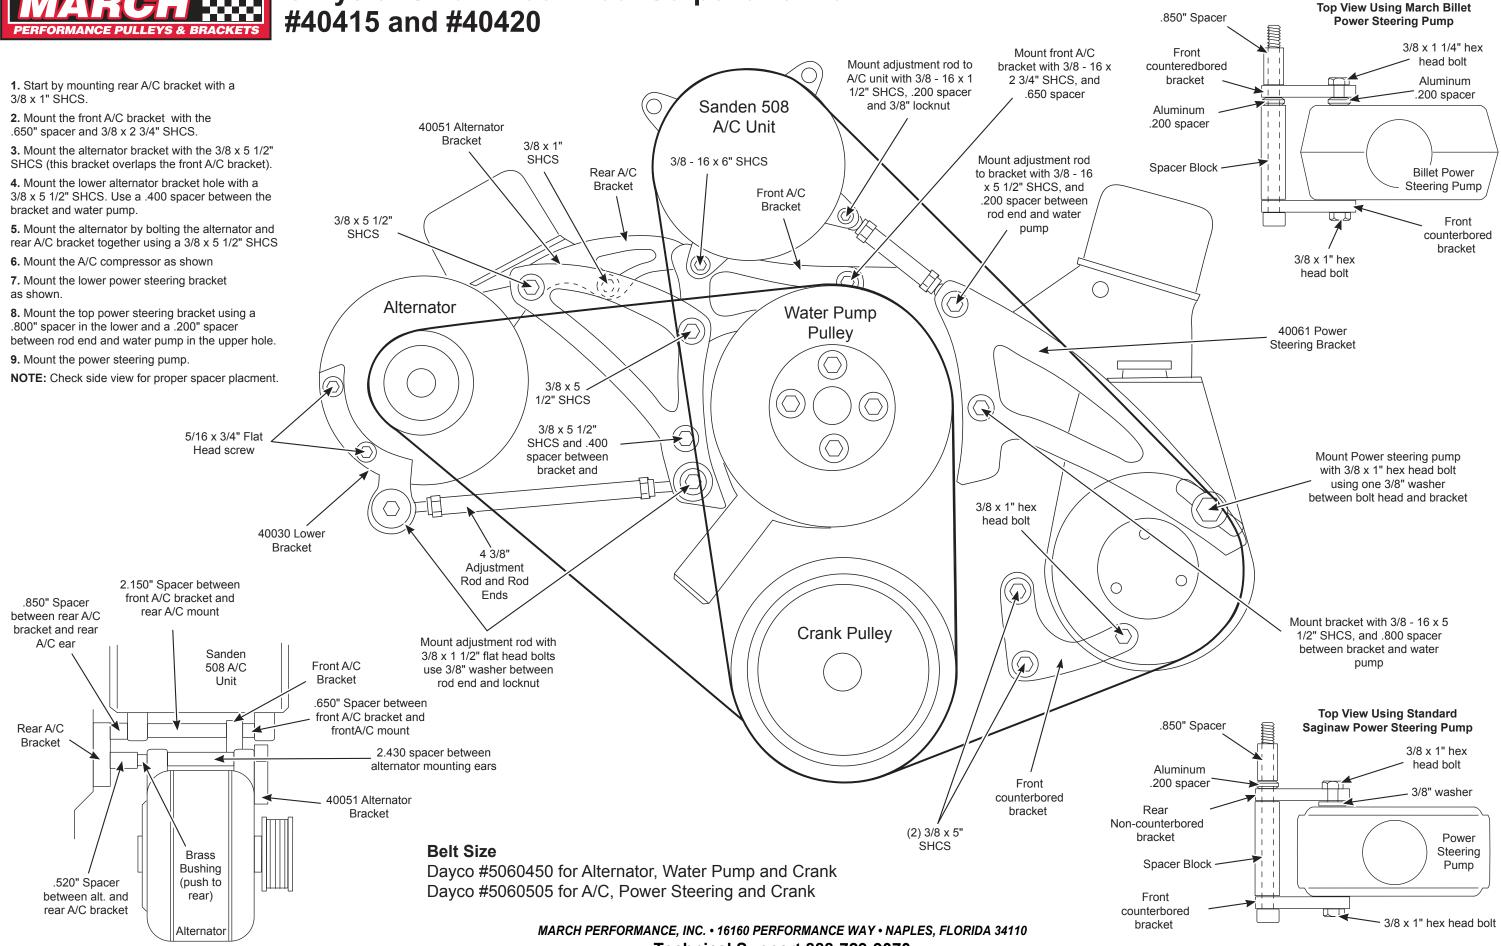

# **Chrysler Small Block Dual Serpentine Kit** #40415 and #40420

Technical Support 888-729-9070

| Reviseu J/ 1/2017 | Revised | 3/1 | /201 | 7 |
|-------------------|---------|-----|------|---|
|-------------------|---------|-----|------|---|