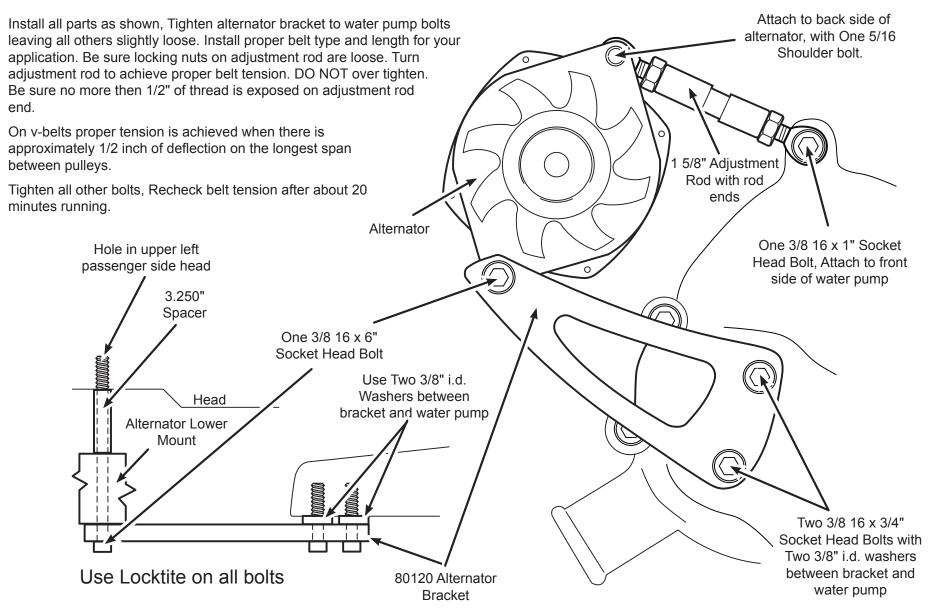

# 80120 Chevy Small Block Alternator Bracket Long Water Pump



## Revised 3/1/2017

# LIMITED WARRANTY

March Performance warrants to the original retail purchaser that for a period of ninety (90) days from the date of purchase, March Performance will repair or replace, at their option, any Product, which is found to be defective in material or workmanship.

# **Exclusions from Warranty Coverage**

March Performance does not warrant any Product that is damaged from abuse, misuse or misapplication or not used for its intended purposes.

This Limited Warranty does not cover or apply to any damage or loss sustained to the engine or any other parts which may have been caused by the defective Product and does not cover or apply to any personal injury, labor charges or any other incidental costs for damages caused by the defective Product. THIS IS THE ONL